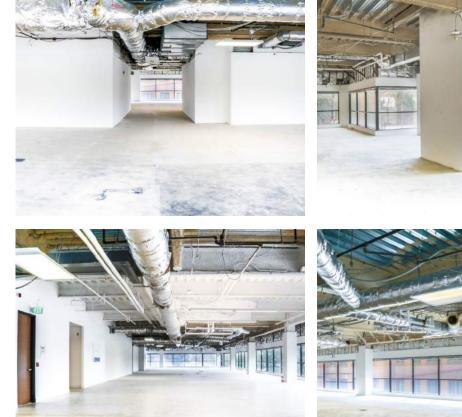

## **Availabilities**

| SUITE | RSF    | RATE (FSG)           | DESCRIPTION                                                                                                                                                    |
|-------|--------|----------------------|----------------------------------------------------------------------------------------------------------------------------------------------------------------|
| 200   | 16,082 | \$2.95/RSF per month | Full floor opportunity with direct elevator access from parking garage floor.                                                                                  |
| 425   | 1,324  | \$2.95/RSF per month | Two private offices and open work area.                                                                                                                        |
| 475   | 4,988  | \$2.95/RSF per month | Move-in ready suite with glass conference room, 7 window offices, open work area, reception and open break area with sink, cabinetry and dishwasher installed. |

### SUITE 200 - 16,082 RSF

| 200               | 16,082 RSF | \$2.95/RSF PER MONTH FSG                        |
|-------------------|------------|-------------------------------------------------|
| Full fl<br>to flo | 11 2       | vith direct elevator access from parking garage |