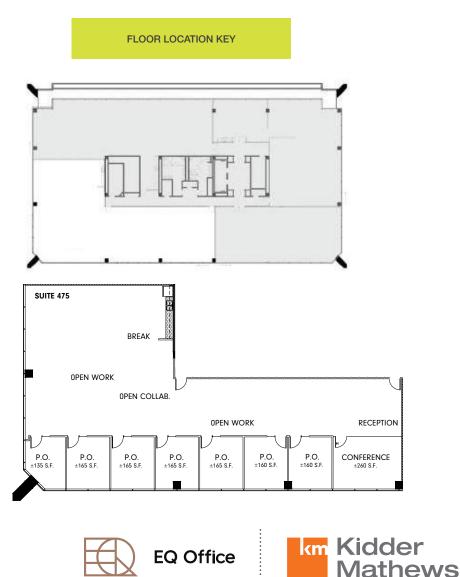

### SUITE 475 - 4,988 RSF

| 475           | 4,988 RSF                               | \$2.95/RSF PER MONTH FSG                                                                                                 |
|---------------|-----------------------------------------|--------------------------------------------------------------------------------------------------------------------------|
| Move<br>recep | e-in ready suite w<br>otion and open br | ith glass conference room, 7 window offices, open work area,<br>reak area with sink, cabinetry and dishwasher installed. |
|               |                                         |                                                                                                                          |
| +             |                                         |                                                                                                                          |
| -             |                                         |                                                                                                                          |
| 1             | *                                       |                                                                                                                          |
|               |                                         |                                                                                                                          |
| 100           |                                         |                                                                                                                          |
|               |                                         |                                                                                                                          |
|               |                                         |                                                                                                                          |
| 4             |                                         |                                                                                                                          |
| 7             | 2                                       |                                                                                                                          |
| 100           |                                         |                                                                                                                          |
|               |                                         |                                                                                                                          |
| in the        |                                         |                                                                                                                          |
|               |                                         |                                                                                                                          |
|               |                                         |                                                                                                                          |