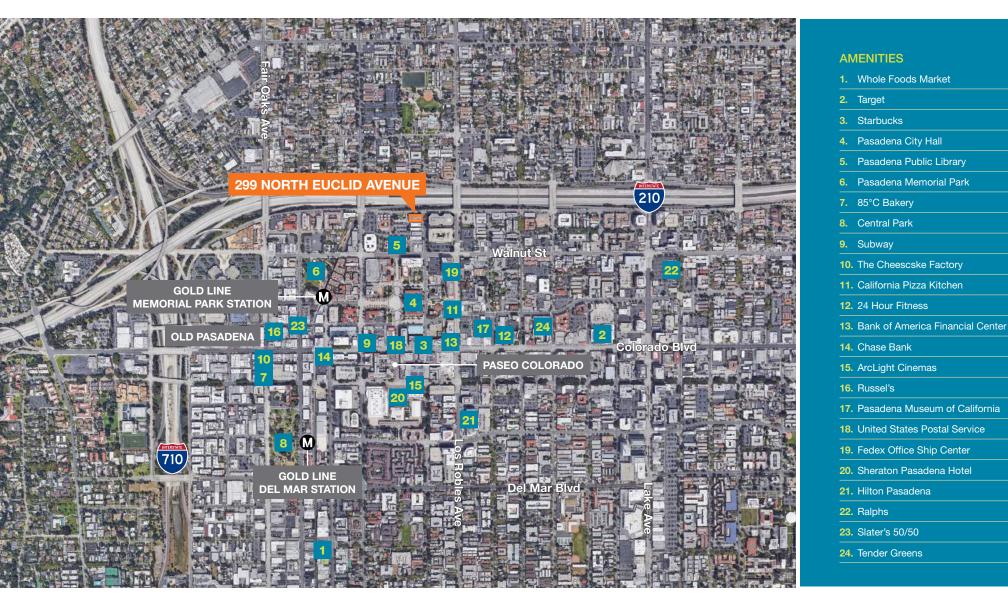

## Highlights

| Institutional ownership and management - EQ Office                        |
|---------------------------------------------------------------------------|
| Newly constructed move-in ready suites                                    |
| Immediate access to the 210 and 134 freeways                              |
| Walking distance to Paseo Colorado and Old Pasadena with Walk Score of 84 |
| Direct building access from subterranean parking levels                   |
| Unmatched mountain views to the north and Pasadena skyline to the south   |
| On-site management with 24/7 building access                              |
| Monument signage available                                                |