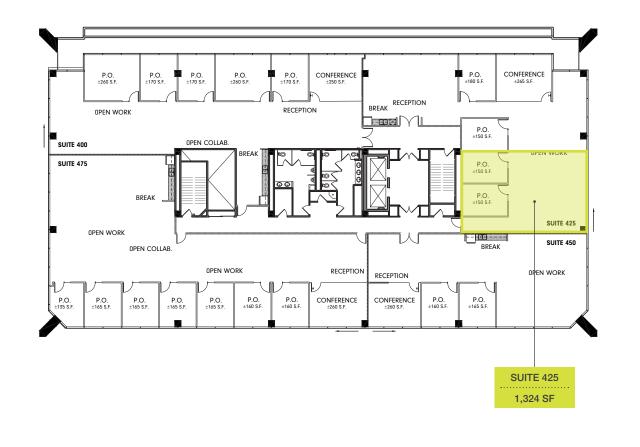

### SUITE 425 - 1,324 RSF

| 425                                     | 1,324 RSF | \$2.95/RSF PER MONTH FSG |
|-----------------------------------------|-----------|--------------------------|
| Two private offices and open work area. |           |                          |