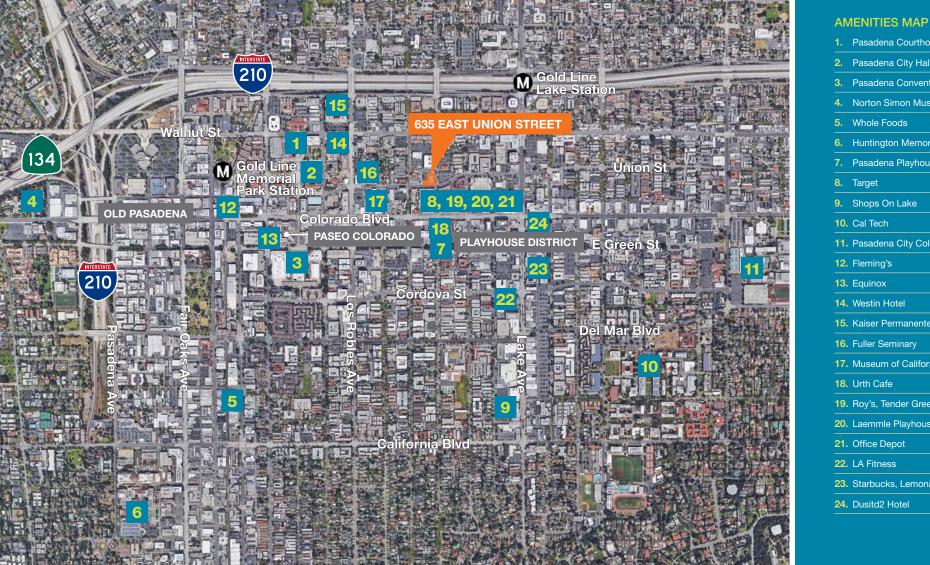

#### 1. Pasadena Courthouse 2. Pasadena City Hall 3. Pasadena Convention Center 4. Norton Simon Museum 5. Whole Foods 6. Huntington Memorial Hospital 7. Pasadena Playhouse 8. Target 9. Shops On Lake 10. Cal Tech **11.** Pasadena City College 12. Fleming's **13.** Equinox 14. Westin Hotel **15.** Kaiser Permanente **16.** Fuller Seminary **17.** Museum of California Art 18. Urth Cafe **19.** Roy's, Tender Greens, Blaze Pizza **20.** Laemmle Playhouse 21. Office Depot 22. LA Fitness 23. Starbucks. Lemonade. Phil'z Coffee 24. Dusitd2 Hotel