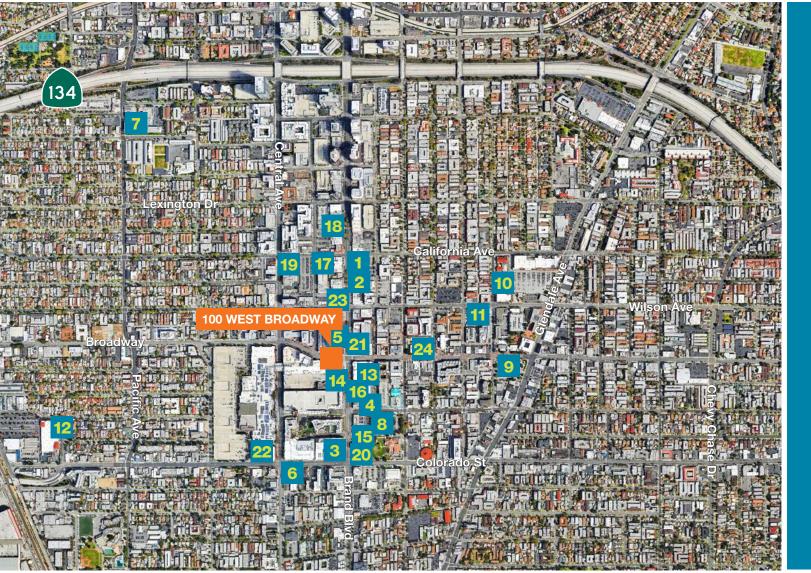

#### AMENITIES

| 1.  | 24 Hour Fitness            |
|-----|----------------------------|
| 2.  | Alex Theater               |
| З.  | Bank of America            |
| 4.  | Buffalo Wild Wings         |
| 5.  | California Pizza Kitchen   |
| 6.  | Chase Bank                 |
| 7.  | Glendale Central Library   |
| 8.  | Glendale Courthouse        |
| 9.  | Glendale Fashion Center    |
| 10. | Glendale Police Department |
| 11. | Home Depot                 |
| 12. | HomeGoods                  |
| 13. | In-N-Out                   |
| 14. | Museum of Neon Art         |
| 15. | Outback Steakhouse         |
| 16. | Plaza Bank                 |
| 17. | Porto's Bakery             |
| 18. | Sears                      |
| 19. | Shake Shack                |
| 20. | Starbucks                  |
| 21. | Target                     |
| 22. | Tender Greens              |
| 23. | US Post Office             |
| 24. | Whole Foods                |